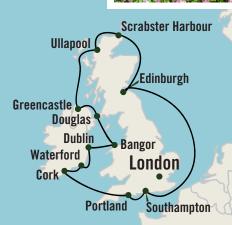

## **British Isles Immersion**

12 Nights | Oceania Cruises' Marina London to London · May 31-June 12, 2026

**STARTING PRICE: \$5,299** 

Depart for London on May 30

June 12

| May 31  | London (Southampton), England   |  |
|---------|---------------------------------|--|
| June 1  | Cruising the North Sea          |  |
| June 2  | Edinburgh, Scotland             |  |
| June 3  | Scrabster Harbour, Scotland     |  |
| June 4  | Ullapool, Scotland              |  |
| June 5  | Greencastle, Northern Ireland   |  |
| June 6  | Douglas, Isle of Man            |  |
| June 7  | Bangor, Wales                   |  |
| June 8  | Dublin (Dun Laoghaire), Ireland |  |
| June 9  | Waterford, Ireland              |  |
| June 10 | Cork (Ringaskiddy), Ireland     |  |
| June 11 | Portland, England               |  |